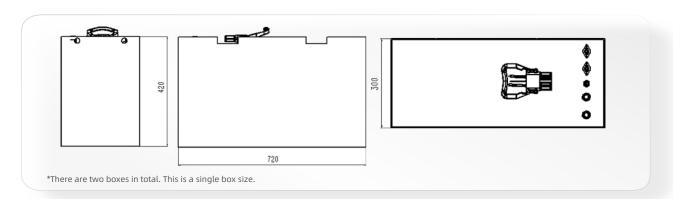

# **DIMENSIONAL SPECIFICATIONS**

## **APPLICATIONS**

| Item                                           |           | Parameter                                                        |
|------------------------------------------------|-----------|------------------------------------------------------------------|
| Rated Capacity                                 |           | 335Ah                                                            |
| Nominal Voltage                                |           | 51.2V Display voltage: 52.8V                                     |
| Supply Voltage                                 |           | <b>40V~57.6V</b> Single battery: 2.5V ~ 3.65V                    |
| System Capacity                                |           | 17.152KWh                                                        |
| Storage Temperature                            |           | -10°C~ + 35°C                                                    |
| IP Protection Level                            |           | Battery system IP54                                              |
| Operating Temperature                          | Charge    | 0°C~ + 50°C                                                      |
|                                                | Discharge | -20°C~ + 55°C                                                    |
| Maximum Continuous Charging Current            |           | 200A                                                             |
| Maximum Continuous Discharging Current         |           | 350A                                                             |
| Maximum Instantaneous Charging Current (10S)   |           | 200A                                                             |
| Maximum Instantaneous Discharging Current(15S) |           | 600A                                                             |
| Standard Charging Current is Recommended       |           | <60A                                                             |
| Cycle Life                                     |           | > 3500 Times 25°C, 0.5C charge, 1C discharge, DOD 70%(SOC0~100%) |
| Battery System Weight                          |           | 320KG Includes the weight box                                    |
| Dimension                                      |           | 720*300*420 mm                                                   |
| 48V to 24V (DC)                                |           | 300W Power is optional                                           |