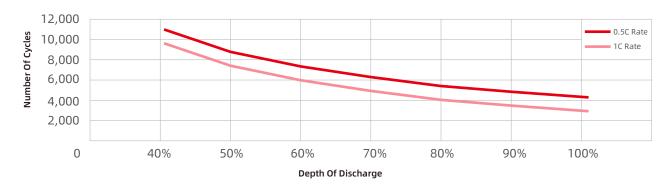

## **Mixed Fleet Support**

 >3,500 CYCLES @ 70% DOD 51.2V NOMINAL VOLTAGE 335Ah CAPACITY

# **TO 70% INITIAL CAPACITY**