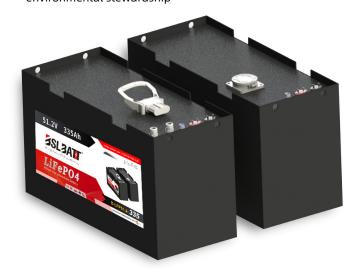

## **Mixed Fleet Support**

 >3,500 CYCLES @ 70% DOD 51.2V NOMINAL VOLTAGE 335Ah CAPACITY

## **APPLICATIONS**

| Item                                           |           | Parameter                                                        |
|------------------------------------------------|-----------|------------------------------------------------------------------|
| Rated Capacity                                 |           | 335Ah                                                            |
| Nominal Voltage                                |           | 51.2V Display voltage: 52.8V                                     |
| Supply Voltage                                 |           | <b>40V~57.6V</b> Single battery: 2.5V ~ 3.65V                    |
| System Capacity                                |           | 17.152KWh                                                        |
| Storage Temperature                            |           | -10°C~ + 35°C                                                    |
| IP Protection Level                            |           | Battery system IP54                                              |
| Operating Temperature                          | Charge    | 0°C~ + 50°C                                                      |
|                                                | Discharge | -20°C~ + 55°C                                                    |
| Maximum Continuous Charging Current            |           | 200A                                                             |
| Maximum Continuous Discharging Current         |           | 350A                                                             |
| Maximum Instantaneous Charging Current (10S)   |           | 200A                                                             |
| Maximum Instantaneous Discharging Current(15S) |           | 600A                                                             |
| Standard Charging Current is Recommended       |           | <60A                                                             |
| Cycle Life                                     |           | > 3500 Times 25°C, 0.5C charge, 1C discharge, DOD 70%(SOC0~100%) |
| Battery System Weight                          |           | 320KG Includes the weight box                                    |
| Dimension                                      |           | 720*300*420 mm                                                   |
| 48V to 24V (DC)                                |           | 300W Power is optional                                           |