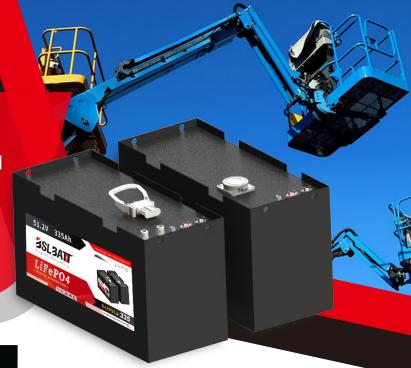

## **Mixed Fleet Support**

 >3,500 CYCLES @ 70% DOD 51.2V NOMINAL VOLTAGE 335Ah CAPACITY

## **APPLICATIONS**

| Item                                           |           | Parameter                                                        |
|------------------------------------------------|-----------|------------------------------------------------------------------|
| Rated Capacity                                 |           | 335Ah                                                            |
| Nominal Voltage                                |           | 51.2V Display voltage: 52.8V                                     |
| Supply Voltage                                 |           | <b>40V~57.6V</b> Single battery: 2.5V ~ 3.65V                    |
| System Capacity                                |           | 17.152KWh                                                        |
| Storage Temperature                            |           | -10°C~ + 35°C                                                    |
| IP Protection Level                            |           | Battery system IP54                                              |
| Operating Temperature                          | Charge    | 0°C~ + 50°C                                                      |
|                                                | Discharge | -20°C~ + 55°C                                                    |
| Maximum Continuous Charging Current            |           | 200A                                                             |
| Maximum Continuous Discharging Current         |           | 350A                                                             |
| Maximum Instantaneous Charging Current (10S)   |           | 200A                                                             |
| Maximum Instantaneous Discharging Current(15S) |           | 600A                                                             |
| Standard Charging Current is Recommended       |           | <60A                                                             |
| Cycle Life                                     |           | > 3500 Times 25°C, 0.5C charge, 1C discharge, DOD 70%(SOC0~100%) |
| Battery System Weight                          |           | 320KG Includes the weight box                                    |
| Dimension                                      |           | 720*300*420 mm                                                   |
| 48V to 24V (DC)                                |           | 300W Power is optional                                           |